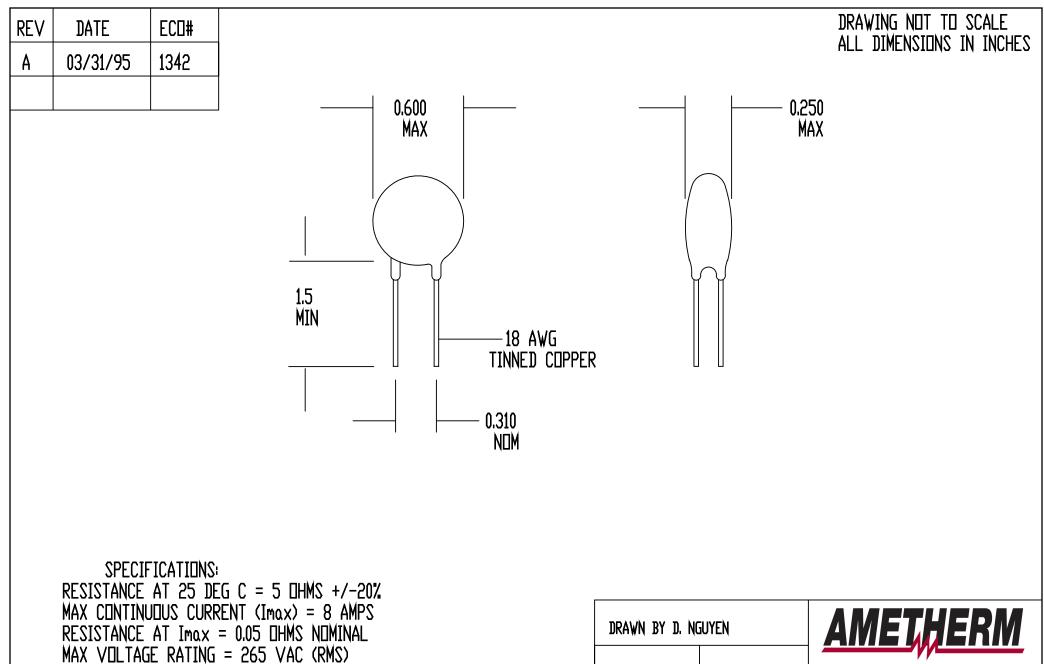

MAX CUNTINUUUS CURRENT (Imax) = 8 AMPS RESISTANCE AT Imax = 0.05 UHMS NUMINAL MAX VULTAGE RATING = 265 VAC (RMS) MAX SURGE RATING = 40 JUULES ENCAPSULATION = SILICONE RESIN MARKING = UPTIONAL LEADS = RUDAN P/N STL-209-37

| DRAWN BY D. NGUYEN |                | <u>AMETHERM</u>                      |
|--------------------|----------------|--------------------------------------|
| DATE 02/16/89      | orig. F. Tised | Circuit Protection Thermistors       |
| REV A              | APP            | SURGE-GARD<br>INRUSH CURRENT LIMITER |
| SHEET 1 OF 1       |                | SG44                                 |